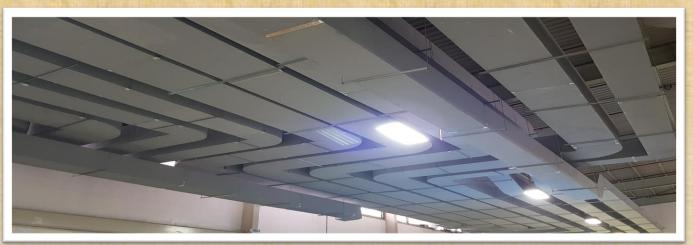

It is silent in operation at site.

TDM duct is very light weight, 6 times lighter than G.I. duct with insulation. This significantly reduced building load, roofing load and ceiling load. Also it uses less hanger, less labour and faster installation time. Suitable for commercial office buildings, factories and malls.

Nice aesthetic for expose type ducting and can be covered with paint to suit

architectural purposes.