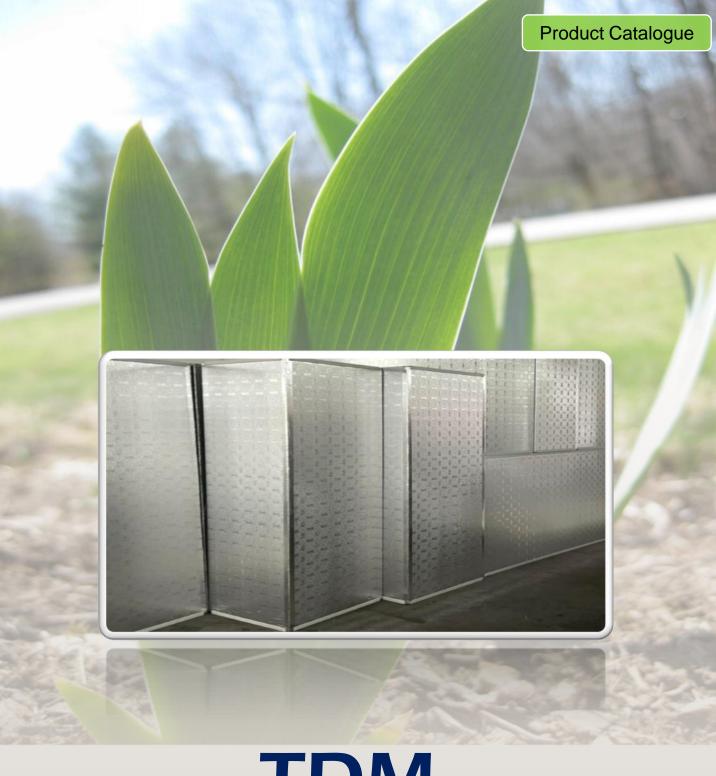

# TDM brand

Pre-insulated Aluminium PIR (POLYISOCYANURATE) Aircond Duct

Light weight. Fast. Hygiene. IBS. Zero ODP.

TDM Pre-insulated aluminium duct is developed as an alternative to the conventional ducting system. It is a sandwiched panel made of PIR (POLYISOCYANURATE) foam covered in smooth or embossed 80 micron aluminium foil (anti-mould & anti bacterial coated).

Nice in aesthetic, doesn't rust, non fibrous, zero permeability, anti mold and anti bacteria, contain no HCFC, lower air leakage, doesn't absorb moisture and fast installation speed.

All pre-fabrication work can be done before sending to the site, reduce wastages and much lesser workers needed at site.

It is silent in operation at site.

TDM duct is very light weight, 6 times lighter than G.I. duct with insulation. This significantly reduced building load, roofing load and ceiling load. Also it uses less hanger, less labour and faster installation time. Suitable for commercial office buildings, factories and malls.

**Product characteristic** 

Thermal conductivity is 0.022 W/m°C with no mechanical joins on the longitudinal duct section. Therefore is thermally better and very minimal leakage compare to conventional duct system.