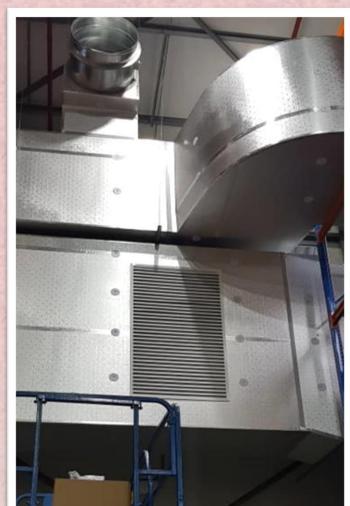

It is silent in operation at site.

TDM duct is very light weight, 6 times lighter than G.I. duct with insulation. This significantly reduced building load, roofing load and ceiling load. Also it uses less hanger, less labour and faster installation time. Suitable for commercial office buildings, factories and malls.

Maximum pressure in duct is up to 2,000 Pascal or 8" WG.

Can be used for AHU connection due to its high rigidity.

Can be easily dismentle and re-assemble back for cleaning, maintenance or modification purposes.

Nice aesthetic for expose type ducting and can be covered with paint to suit

architectural purposes.