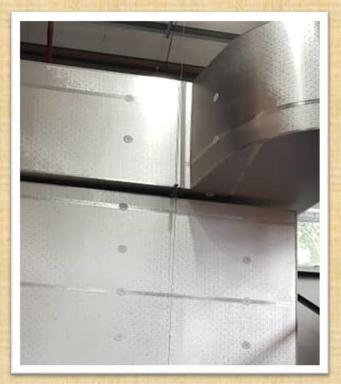

Maximum pressure in duct is up to 2,000 Pascal or 8" WG.

Can be used for AHU connection due to its high rigidity.

Can be easily dismentle and re-assemble back for cleaning, maintenance or modification purposes.

Nice aesthetic for expose type ducting and can be covered with paint to suit

architectural purposes.