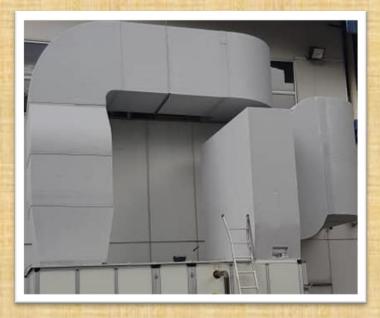

It is silent in operation at site.

TDM duct is very light weight, 6 times lighter than G.I. duct with insulation. This significantly reduced building load, roofing load and ceiling load. Also it uses less hanger, less labour and faster installation time. Suitable for commercial office buildings, factories and malls.

Maximum pressure in duct is up to 2,000 Pascal or 8" WG.

Can be used for AHU connection due to its high rigidity.

Can be easily dismentle and re-assemble back for cleaning, maintenance or modification purposes.

Nice aesthetic for expose type ducting and can be covered with paint to suit

architectural purposes.