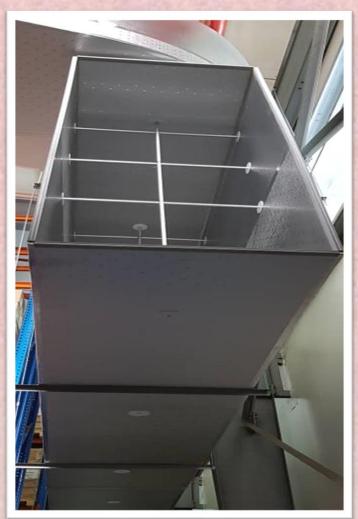

Maximum pressure in duct is up to 2,000 Pascal or 8" WG.

Can be used for AHU connection due to its high rigidity.

Can be easily dismentle and re-assemble back for cleaning, maintenance or modification purposes.

**Product characteristic** 

Thermal conductivity is 0.022 W/m°C with no mechanical joins on the longitudinal duct section. Therefore is thermally better and very minimal leakage compare to conventional duct system.