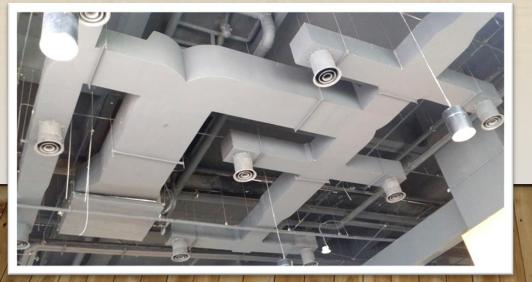

It is silent in operation at site.

TDM duct is very light weight, 6 times lighter than G.I. duct with insulation. This significantly reduced building load, roofing load and ceiling load. Also it uses less hanger, less labour and faster installation time. Suitable for commercial office buildings, factories and malls.

Nice aesthetic for expose type ducting and can be covered with paint to suit

architectural purposes.