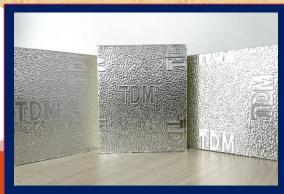

#### TDM Panel (embossed + embossed)

Embossed both side with 50+/-2Kg/m³, 20mm thickness, both side 80 micron aluminium foil and coupled with layers of corrosion resistant, anti mold & anti bacteria paint.

With Anti mold & anti bacterial coating