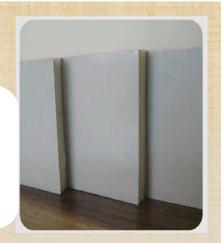

Nice aesthetic for expose type ducting and can be covered with paint to suit

architectural purposes.

#### TDM Panel (embossed + embossed)

Embossed both side with 50+/-2Kg/m³, 20mm thickness, both side 80 micron aluminium foil and coupled with layers of corrosion resistant, anti mold & anti bacteria paint.

#### TDM smooth Panel (smooth + embossed)

Embossed one side, smooth on the other side with 50+/-2Kg/m³, 20mm thickness, with 80 micron aluminium foil and 150 micron smooth aluminium sheet coupled with layers of corrosion resistant, anti mold & anti bacteria paint. (For clean room, Operation Theatre, semi-con, F&B factory use and etc).